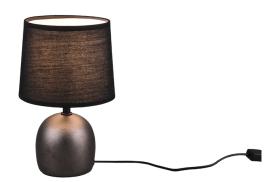

# Table lamp

# **MALU - R50802667**

excl. 1x E14 · max. 40W

- Cable switch
- IP20
- Lamp(s) not included

## Material construction

Ceramic · Nickel antique Fabric · Black

### **Product dimensions**

Height: 26cm Diameter: 16cm